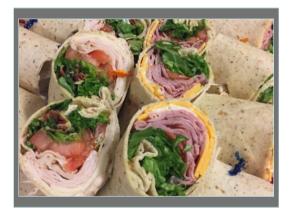

#### Sliders \$2.50 Or Large \$4.00 OPTIONS:

Ham and Cheese Turkey and Cheese Salami, Pepperoni and Cheese Egg Salad Chicken Salad Tuna Salad Roast Beef and Cheese BBQ Pulled Pork