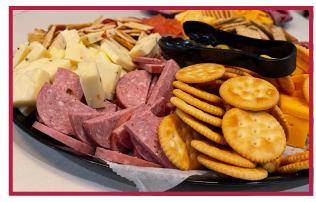

# APPETIZERS

| Buffalo Chicken Dip<br>Spinach Artichoke Dip                                                    |                                                |
|-------------------------------------------------------------------------------------------------|------------------------------------------------|
| PIZZA 12-CUT<br>TOPPINGS \$1 EACH<br>(SAUSAGE, PEPPERONI, BACON,<br>MILD PEPPERS, BLACK OLIVES) | \$12.ºº                                        |
| CHEESE TRAY<br>SMALL (20-25 PEOPLE)<br>LARGE (30-40 PEOPLE)<br>VEGETABLE TRAY & DIP             | . \$50. <sup>00</sup><br>. \$75. <sup>00</sup> |
| Small (20-25 People)<br>Large (30-40 People)<br>Fruit Salad                                     | \$ <b>40.</b> 00<br>\$55.00                    |
| Small (20-25 People)<br>Large (30-40 People)                                                    | . <b>\$35.</b> ºº<br>. <b>\$50.</b> ºº         |