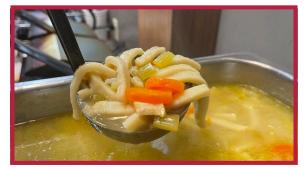

#### SOUPS

| Sour | ¢2  | 00  |
|------|-----|-----|
| Soup | ১৩. | ,00 |

WEDDING CHICKEN NOODLE BROCCOLI CHEDDAR STUFFED PEPPER ZUPPA TOSCANA FRENCH ONION BEEF VEGETABLE

- CUSTOMIZED FOOD OPTIONS AVAILABLE PRICE TO BE QUOTED BASED UPON REQUEST.
- A 20<sup>%</sup> gratuity charge based on the cost of food purchased will be charged for all events.
- Rental fees are based on the space and time reserved. Please contact the manager for details.